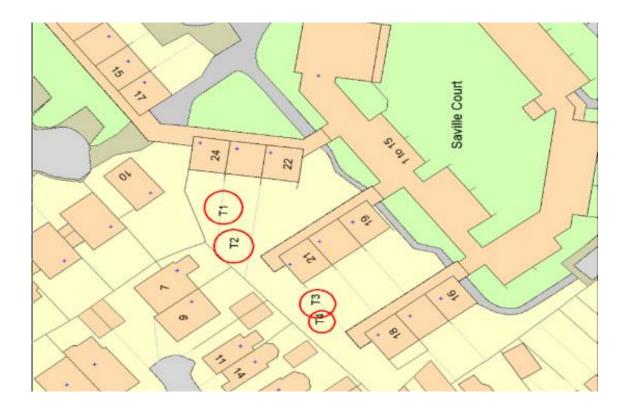

## Petitions received under Standing Order 44 - Cabinet – 2<sup>nd</sup> December, 2020

| Issue                                                                                                                                    | No. of Signatories | Date<br>Received | Action recommended under the<br>Petitions Scheme                                                                                                                                                                                                                                                                                                                                                                                    |
|------------------------------------------------------------------------------------------------------------------------------------------|--------------------|------------------|-------------------------------------------------------------------------------------------------------------------------------------------------------------------------------------------------------------------------------------------------------------------------------------------------------------------------------------------------------------------------------------------------------------------------------------|
| Height of Trees on Council property which are<br>close to properties on Queens Gardens and<br>Saville Court at Hoyland Common, Barnsley. | 4 signatories      | 07/10/2020       | The trees were inspected on 9 <sup>th</sup><br>October 2020 and no imminent or<br>developing health and safety<br>concerns were identified.                                                                                                                                                                                                                                                                                         |
|                                                                                                                                          |                    |                  | The actions recommended are<br>based solely on a maintenance<br>programme. The timescales for the<br>recommended works identified in the<br>Visual Tree Inspection reports are in<br>line with those described in the<br>council's <i>Tree Risk Management</i><br><i>Framework;</i> in this instance the<br>following recommended works<br>should be completed <u>within</u> 6<br>months of the inspection date by 09-<br>APR-2021. |
|                                                                                                                                          |                    |                  | The recommend works are as follows:                                                                                                                                                                                                                                                                                                                                                                                                 |
|                                                                                                                                          |                    |                  | <ol> <li>Formative prune of tree no.2;<br/>clearing low branches and<br/>branches extending over the<br/>boundary with the neighbouring<br/>properties.</li> </ol>                                                                                                                                                                                                                                                                  |

|  |  | 3. | Remove several branches from<br>tree no.3 that will in time<br>overhang the roof of a nearby<br>property.<br>Remove low branches which<br>are causing an obstruction to<br>the grass cutting machinery. |
|--|--|----|---------------------------------------------------------------------------------------------------------------------------------------------------------------------------------------------------------|
|--|--|----|---------------------------------------------------------------------------------------------------------------------------------------------------------------------------------------------------------|